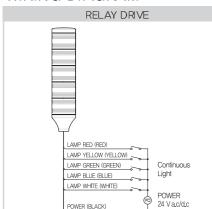

ipe

→ Ø60 SIGN TOWER Continuous light, 24 V a.c / d.c 50 - 60 Hz, 2 stacks, L type

STS 040, 060, 080

RED, YELLOW, GREEN, BLUE, WHITE 5 color

Relay, NPN, PNP Transistor Open Collector Drive 24 V d.c/a.c

1.1 W per each lamp, max, 7 W for 5 stacks F type

IP54

1 Light

2 Light

3 Light

4 Light 5 Liaht

Yellow

Green

24 V d.c / ac 50 - 60 Hz

Desc ript ion

· Please use correct violtage. Over voltage will cause a break down of product. •Please refer to Wiring Diagram' when you wire product. Wrong wiring will cause

• Big impact on this product will cause a break down of LED units,

# DIMENSIONS -

#### STS Series



# HOW TO INSTALL-

· Fixing must be done in carefully selected place such as horizontal or vertical or vertical surface that are not shaking too much,



# WIRING DIAGRAM





## PNP TRANSISTOR OPEN COLLECTOR DRIVE LAMP RED (RED) LAMP YELLOW (YELLOW) LAMP GREEN (GREEN) Continuous Light LAMP BLUE (BLUE) LAMP WHITE (WHITE POWER Ģ 24 Vd.c POWER (BLACK)

#### HEAD OFFICE

1381-3, Juan-Dong, Nam-Gu Incheon, Korea

TEL: +82-32-876-4697 FAX: +82-32-876-4696