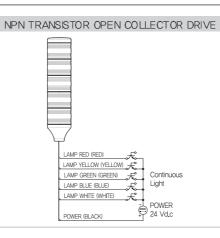

# WIRING DIAGRAM

## PNP TRANSISTOR OPEN COLLECTOR DRIVE LAMP RED (RED) LAMP YELLOW (YELLOW) LAMP GREEN (GREEN) Continuous Light LAMP BLUE (BLUE) LAMP WHITE (WHITE POWER Ģ 24 Vd.c POWER (BLACK)