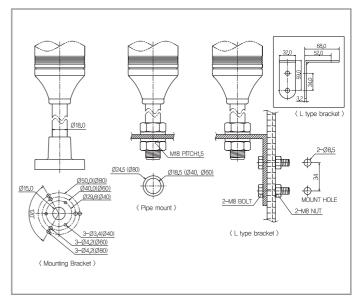

. Contamination by thinner, benzene over lens or top cover will cause a fade in color or

·Power switch and fuse are not attached to this product. So please install them outside,

LED Sign Tower

Mounting Bracket

Pipe Bracket

L type Bracket

R, Y, G, B, W in order

⇒ Ø60 SIGN TOWER, Continuous light, 24 V a,c / d,c 50 - 60 Hz, 2 stacks, Pipe

→ Ø60 SIGN TOWER Continuous light, 24 V a.c / d.c 50 - 60 Hz, 2 stacks, L type

# HOW TO INSTALL-

· Fixing must be done in carefully selected place such as horizontal or vertical or vertical surface that are not shaking too much,