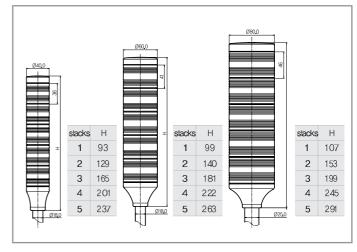

# DIMENSIONS -

#### STS Series

STS 040, 060, 080

RED, YELLOW, GREEN, BLUE, WHITE 5 color

Relay, NPN, PNP Transistor Open Collector Drive 24 V d.c/a.c

1.1 W per each lamp, max, 7 W for 5 stacks F type

IP54

1 Light

2 Light

3 Light

4 Light 5 Liaht

Yellow

Green

24 V d.c / ac 50 - 60 Hz

Desc ript ion

· Please use correct violtage. Over voltage will cause a break down of product. •Please refer to Wiring Diagram' when you wire product. Wrong wiring will cause